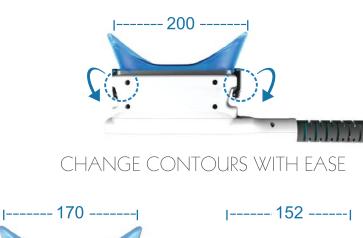

#### Sit back, Relax and Say Goodbye to Stubborn Fat

The exclusive design of Cool Slimming enables us to work with four applicators simultaneously.

- Shorter treatment time
- Greater patient comfort
- Homogenous effect
- Visible results in 30 days

#### **Features:**

- Freezing temperature range: -11  $^{\circ}$  C  $\sim$  5  $^{\circ}$  C
- Enhanced cup design offering 360° freezing.
- 60% more areas treated.
- Visible results in 30 days.
- Three different cups sizes for multiple target areas.
- New patented four handle technology + chin handle
- Includes Massaging + pre heating
- Multi-patient modality