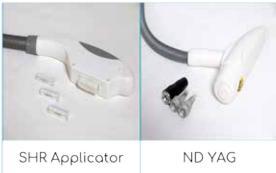

Applicator

## **TECHNICAL SPECIFICATIONS**

| TECHNICAL PARAMETERS | DEVICE SPECFICATIONS                       |
|----------------------|--------------------------------------------|
| Technologies         | OPT™ + SHR ™ + Q-Switch + IPL              |
| Light Sources        | Q-switched Nd:YAG solid-state laser/ IPL   |
| Handles              | IPL handle + ND:YAG laser handle           |
| Laser Wavelength     | 532nm/1064nm/1320 nm                       |
| IPL Filters          | 480-900nm 540-950nm  640-950nm             |
| Working Modes        | SHR mode/OPT model/YAG mode                |
| IPL Spot size        | 15mm*50mm                                  |
| Laser Spot Size      | 2-10 mm                                    |
| Frequency            | 1~10 Hz                                    |
| IPL Energy           | IPL: 1-50 J/cm2                            |
| Laser Energy         | 0-1500 V                                   |
| Pulse duration       | 8 nanosecond (ns)                          |
| Cooling Sytem        | Integrated cooling system -5° C            |
| Refrigeration System | Water+Semiconductor+Air cooling            |
| Coolant              | Well-filtered distilled or deionized water |
| Power Consumption    | 3000 VA                                    |
| Rate Input Power     | AC 110V/60Hz   AC220V/50Hz                 |
| Operation Capability | Supports 24 Hours of Uninterrupted Work    |